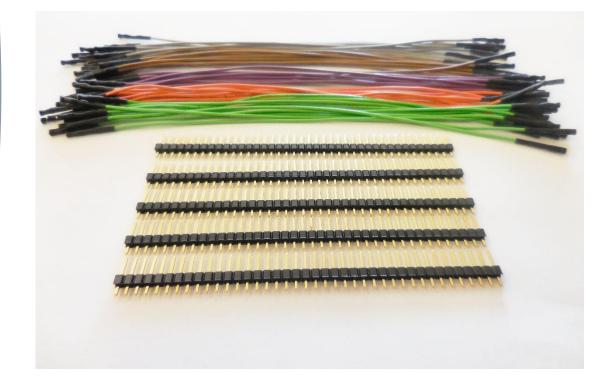

**7"** Assorted Color Female Jumpers 28AWG, UL1007, 80 deg C, 300V. When buying jumpers from Schmartboard or any other source, consider the following:

- □ What gauge is it? There may be a reason it is not published. Ours are 28 gauge.
- □ Is there a UL approval? Temperature rating? Ours have them.
- □ Are the male or female ends of the jumper gold immersion? Many will try to save money by forgoing this process. Ours are all gold immersion which means better connectivity and less corrosion.
- Is the sheathing too thick to use in tight spaces? We use a process in the manufacture of ours to give you great insulation without adding great thickness which may impair your project when working in tight spaces.