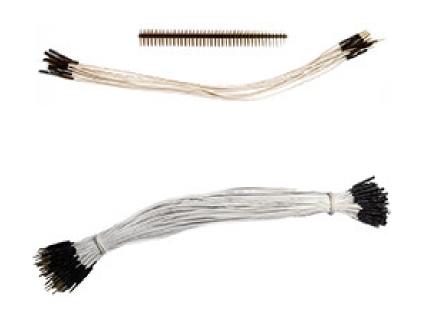

## 920-0090-01 - Qty. 10 9" Male to Female Jumpers and 40 Headers

920-0093-01 - Qty. 100 9" Male to Female Jumpers

## 9" Male to Female Jumpers - 28AWG, UL1007, 80 deg C, 300V.

When buying jumpers from Schmartboard or any other source, consider the following:

- What gauge is it? There may be a reason it is not published. Ours are 28 gauge.
- Is there a UL approval? Temperature rating? Ours have them.
- Are the male or female ends of the jumper gold immersion? Many will try to save money by forgoing this process. Ours are all gold immersion which means better connectivity and less corrosion.
- Is the sheathing too thick to use in tight spaces? We use a process in the manufacture of ours to give you great insulation without adding great thickness which may impair your project when working in tight spaces.