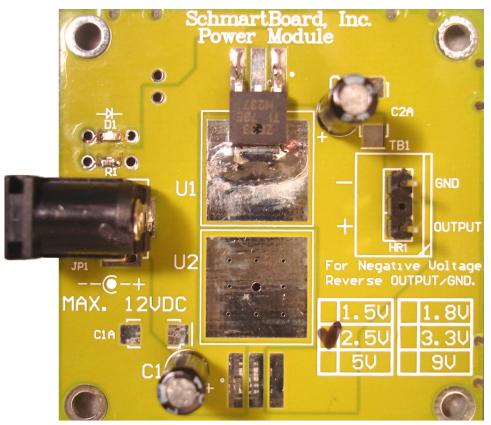

## 2.5 Volt Populated Single Voltage Regulated Power SchmartModule

2.5 Volt Populated Single Voltage Regulated Power Module

2.5V Power Single Voltage Regulated Module: This is a highly stable linear-low-drop voltage regulator. With 12V DC input, output is 2.5V and provide up to 800mA of output peak current. For Negative Voltage: Reverse Output and Ground.

The amperage rating on these modules are based on the component manufacturer's published specifications. Real-world experience, based on our internal tests will vary from these specifications. The amperage is meant to be a peak not sustained amperage. For successful use at a sustained amperage you will want to draw no more than 50-60% of the published peak rating. Heat sinking the regulator may help increase these numbers. Should you see these numbers exceeded, the voltage will drop.