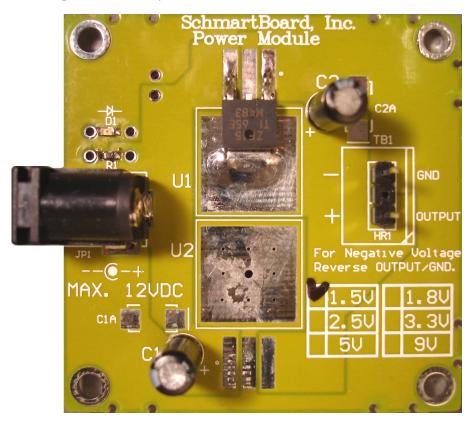

## 710-0003-01

- 1.5 Volt Populated Single Voltage Regulated Power Module
- 1.5V Power Single Voltage Regulated Module: This is a highly stable linear-low-drop voltage regulator. With 12V DC input, output is 1.5V and provide up to 800mA of output peak current. For Negative Voltage: Reverse Output and Ground.

The amperage rating on these modules are based on the component manufacturer's published specifications. Real-world experience, based on our internal tests will vary from these specifications. The amperage is meant to be a peak not sustained amperage. For successful use at a sustained amperage you will want to draw no more than 50-60% of the published peak rating. Heat sinking the regulator may help increase these numbers. Should you see these numbers exceeded, the voltage will drop.