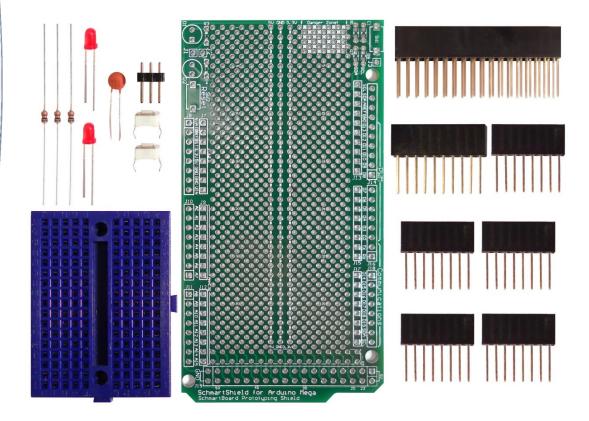

## 206-0001-02 - Through Hole Prototyping Shield for Arduino Mega with Components and Free Breadboard

Through Hole Prototyping Shield for Arduino Mega with Components and Free Breadboard

Perfect for prototyping circuit using through hole components or adding Schmartboard SMT to DIP adapters to prototype surface mount components. The through hole grid is Schmartboard signature offset that allows greater flexibility than standard through hole boards. Included are all of the required components. We have also included a free 170 tie point breadboard with an adhesive back which can be used to create temporary circuits.