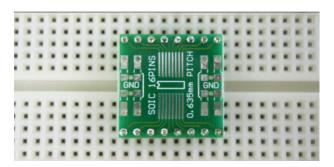

## 204-0013-01 0.635mm Pitch SOIC to DIP Adapter With Schmartboard | ez<sup>TM</sup> Technology

This product is an SOIC to DIP adapter with a twist. These have our patented "ez" technology which means that soldering the surface mount component is simple, and as with all of our "ez" boards, we are the only company with a patented solution for easily soldering surface mount parts. Included in the package are two .635mm pitch adapter boards for 18 leads.. These 18 pin boards also include room for 0805 SMT components such as a bypass capacitor and for easy access to a ground. A standard row of 40 headers has been included as a bonus for your convenience.