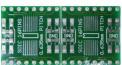

## 204-0013-01 0.635mm Pitch SOIC to DIP Adapter With Schmartboard | ez<sup>TM</sup> Technology

This product is an SOIC to DIP adapter with a twist. These have our patented "ez" technology which means that soldering the surface mount component is simple, and as with all of our "ez" boards, we are the only company with a patented solution for easily soldering surface mount parts. Included in the package are two .635mm pitch adapter boards for 18 leads.. These 18 pin boards also include room for 0805 SMT components such as a bypass capacitor and for easy access to a ground. A standard row of 40 headers has been included as a bonus for your convenience.