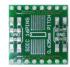

## 204-0013-01 0.635mm Pitch SOIC to DIP Adapter With Schmartboard | ez<sup>TM</sup> Technology

This product is an SOIC to DIP adapter with a twist. These have our patented "ez" technology which means that soldering the surface mount component is simple, and as with all of our "ez" boards, we are the only company with a patented solution for easily soldering surface mount parts. Included in the package are two .635mm pitch adapter boards for 18 leads.. These 18 pin boards also include room for 0805 SMT components such as a bypass capacitor and for easy access to a ground. A standard row of 40 headers has been included as a bonus for your convenience.