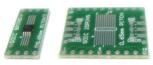

## 204-0006-01 0.65mm Pitch SOIC to DIP Adapter With Schmartboard | ez<sup>TM</sup> Technology

**Actual Size** 

This product is an SOIC to DIP adapter with a twist. These have our patented "ez" technology which means that soldering the surface mount component is simple, and as with all of our "ez" boards, we are the only company with a patented solution for easily soldering surface mount parts. Included in the package are .65mm pitch adapter boards for 8 leads, 20 leads, and 28 leads. The 20 and 28 pin boards also include room for 0805 SMT components such as a bypass capacitor and pads for easy access to a ground. A standard row of 40 headers has been included as a bonus for your convenience.