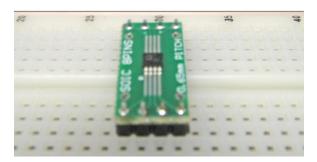

## 204-0006-01 0.65mm Pitch SOIC to DIP Adapter With Schmartboard | ez<sup>TM</sup> Technology

**Actual Size** 

This product is an SOIC to DIP adapter with a twist. These have our patented "ez" technology which means that soldering the surface mount component is simple, and as with all of our "ez" boards, we are the only company with a patented solution for easily soldering surface mount parts. Included in the package are .65mm pitch adapter boards for 8 leads, 20 leads, and 28 leads. The 20 and 28 pin boards also include room for 0805 SMT components such as a bypass capacitor and pads for easy access to a ground. A standard row of 40 headers has been included as a bonus for your convenience.