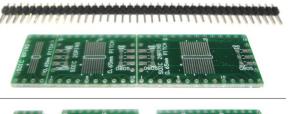

## 204-0006-01 0.65mm Pitch SOIC to DIP Adapter With Schmartboard | ez<sup>TM</sup> Technology

**Actual Size** 

This product is an SOIC to DIP adapter with a twist. These have our patented "ez" technology which means that soldering the surface mount component is simple, and as with all of our "ez" boards, we are the only company with a patented solution for easily soldering surface mount parts. Included in the package are .65mm pitch adapter boards for 8 leads, 20 leads, and 28 leads. The 20 and 28 pin boards also include room for 0805 SMT components such as a bypass capacitor and pads for easy access to a ground. A standard row of 40 headers has been included as a bonus for your convenience.