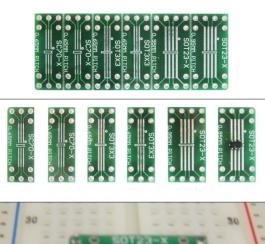

**Actual Size** 

This product is an SOIC to DIP adapter with a twist. These have our patented "ez" technology which means that soldering the surface mount component is simple, and as with all of our "ez" boards, we are the only company with a patented solution for easily soldering surface mount parts. This board is really six boards on one. It contains quantity 2 boards for SOT 23(up to 8 legs), with a .95mm pitch, quantity 2 boards for SOT 323, 353, 363 parts with a .65mm pitch and quantity 2 boards for SC70(up to 6 legs) with a .65 mm pitch. A standard row of 40 headers has been included as a bonus for your convenience.