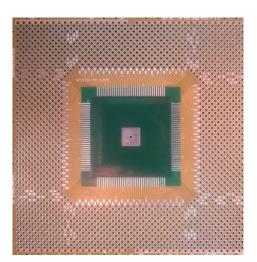

## 202-0030-01 0.8mm Pitch for QFP, 120-144 Pins With Schmartboard | ez<sup>TM</sup> Technology

Support up to 144 pins QFP, TQFP, PQFP package IC with .8mm Pitch; Multiple areas for 0603 packages, and some though-hole passive components. Multiple ground holes are connected a copper plane on the bottom side. A hole in the center gives access to a ground or thermal pad on IC.

This 4" x 4" Schmartboard utilizes "Schmartboard | ez". Only Schmartboard has this patented technology to assure fast, easy and flawless hand soldering of surface mount components!