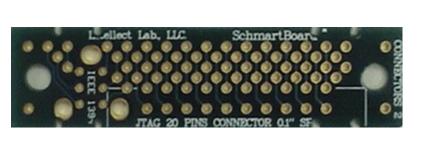

## 201-0105-01 Through Hole JTAG 20 Pins 0.1" SP And IEEE1394 Connector Board

## **Actual Size**

0.5" X 2" JTAG 20 Pins 0.1" SP And IEEE1394 Connector Board

Support 1 JTAG connector 20 pins and 1 IEEE1394 connector. 4 ground holes are connected a copper plane on the bottom side. This board utilizes Schmartboard's mechanical bridge technology that allows you to connect boards together as needed.