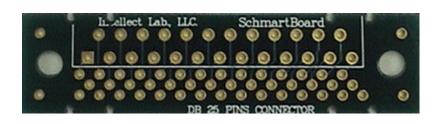

## 201-0104-01 Through Hole DB 25 Connector Board

**Actual Size** 

0.5" X 2" Through DB 25 Connector Board

Support DSUB connector from 9 to 25 pins. 4 ground holes are connected a copper plane on the bottom side. This board utilizes Schmartboard's mechanical bridge technology that allows you to connect boards together as needed.