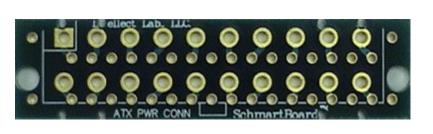

## 201-0102-01 Through Hole ATX Power Connector Board

## **Actual Size**

0.5" X 2" Through Hole ATX Power Connector Board

Supports 1 piece ATX 20 pins power connector. 10 ground holes are connected a copper plane on the bottom side. This board utilizes Schmartboard's mechanical bridge technology that allows you to connect boards together as needed.

Related Part Numbers: 910-0102-01: 10 Pack of 201-0102-01 Schmartboards