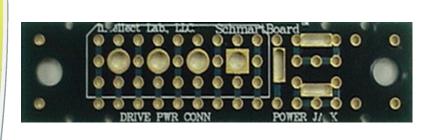

## 201-0101-01 Through Hole Drive Power Connector and Power Jack Board

## **Actual Size**

0.5" X 2" Through Hole Driver Power Connector and Power Jack Board

Supports 1 piece drive power connector and 1 piece power jack. 12 ground holes are connected to a copper plane on the bottom side. This board utilizes Schmartboard's mechanical bridge technology that allows you to connect boards together as needed.