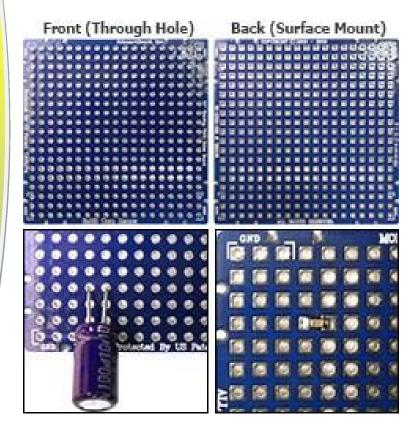

## **Actual Size**

2" x 2" Universal Through Hole and Surface Mount Schmartboard™

This untraced board has holes that are perfect for through hole components on one side and holes designed for filling in with solder to use for surface mount components on the other side.