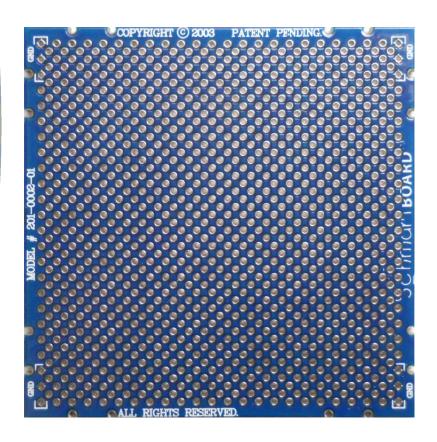

## 201-0002-01 2" x 2" Through Hole Board 2mm Spacing With Schmartboard's Signature 1mm Offset Grid

## **Actual Size**

Through Hole 2mm Spacing With Schmartboard's Signature 1mm Offset Grid, 2" X 2"

100% support of the through-hole components with the 1mm spacing pitch. 12 ground holes are connected a copper plane on the bottom side. Components such as capacitor, resistor, diode, inductor, crystal, headers, jumpers, fuse.