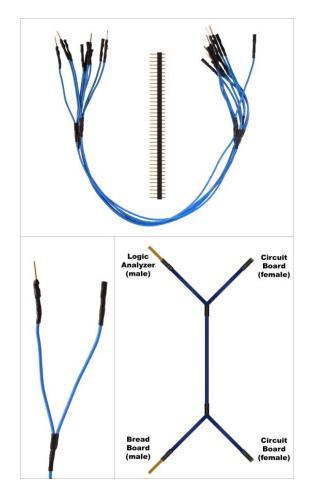

## 922-0005-01 Qty. 5 Blue Male/Female 11" 4 Way Bus Jumpers With 40 Headers

Qty. 5 Blue Male/Female 11" 4 Way Bus Jumpers with 40 Headers

Here is a unique product to make your prototyping and testing easier. The uses are many, but in short this product allows you to connect multiple points to a single common signal, save space and reduce jumper use in tight areas such as ground. It can also be used with electronic testing equipment such as logic analyzers as a signal interceptor to more easily access test points. We throw in a row of 40 headers for your convenience.