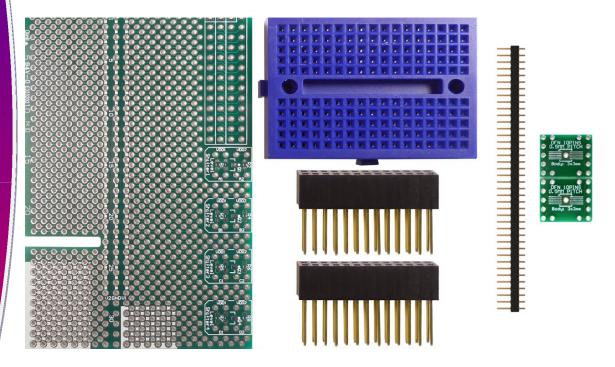

## 710-0010-22 SchmartBoard|ez 5mm Pitch, 10 Pin DFN Raspberry Pi Add-on Board Kit

Schmartboard's Through Hole Prototyping Add-on board for Raspberry Pi with components bundled with our SchmartBoard | ez 5mm Pitch, 10 Pin DFN Surface Mount to DIP adapter create an easy, cost effective and versatile way for you to use the latest surface mount components in your Raspberry Pi project.

- Schmartboard's Signature offset through hole grid which expands part placement options
- An extra row of holes for easy access to Raspberry Pi's General I/O signals
- Rows of Power and Ground Strips for easy and flexible power-up and circuit grounding
- Pre Routed traces to minimize the use of wire jumpers
- A slot for the video cable to keep the circuit clean and unencumbered
- Quantity two 2x13 Headers with enough clearance to cleanly and safely stack onto the Raspberry Pi board.
- Circuits for 4 level shifters to more simply add devices regardless of signal values
- A marked area where the Raspberry PI USB and Ethernet Connectors are located to avoid conflicts
- Free 170 Tie Breadboard