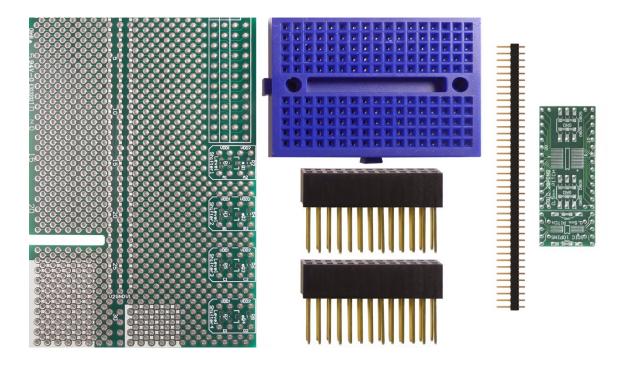

## 710-0010-07 SchmartBoard | ez 0.5mm Pitch SOIC Raspberry Pi Add-on Board Kit

Schmartboard's Through Hole Prototyping Add-on board for Raspberry Pi with components bundled with our SchmartBoard | ez 0.5mm Pitch SOIC Surface Mount to DIP adapter create an easy, cost effective and versatile way for you to use the latest surface mount components in your Raspberry Pi project.

- Schmartboard's Signature offset through hole grid which expands part placement options
- An extra row of holes for easy access to Raspberry Pi's General I/O signals
- Rows of Power and Ground Strips for easy and flexible power-up and circuit grounding
- Pre Routed traces to minimize the use of wire jumpers
- A slot for the video cable to keep the circuit clean and unencumbered
- Quantity two 2x13 Headers with enough clearance to cleanly and safely stack onto the Raspberry Pi board.
- Circuits for 4 level shifters to more simply add devices regardless of signal values
- A marked area where the Raspberry PI USB and Ethernet Connectors are located to avoid conflicts
- Free 170 Tie Breadboard