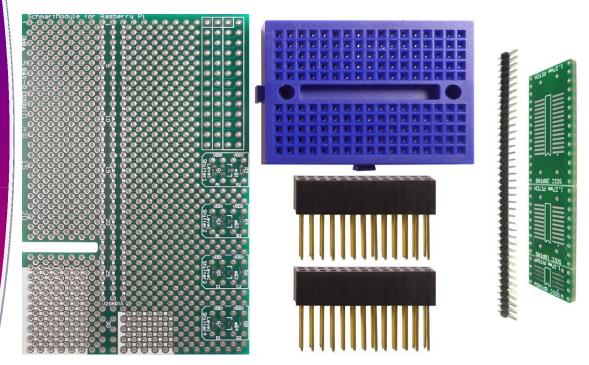

## 710-0010-04 SchmartBoard | ez 1.27mm Pitch SOIC Raspberry Pi Add-on Board Kit

Schmartboard's Through Hole Prototyping Add-on board for Raspberry Pi with components bundled with our SchmartBoard|ez 1.27mm Pitch SOIC Surface Mount to DIP adapter create an easy, cost effective and versatile way for you to use the latest surface mount components in your Raspberry Pi project.

- Schmartboard's Signature offset through hole grid which expands part placement options
- An extra row of holes for easy access to Raspberry Pi's General I/O signals
- Rows of Power and Ground Strips for easy and flexible power-up and circuit grounding
- Pre Routed traces to minimize the use of wire jumpers
- A slot for the video cable to keep the circuit clean and unencumbered
- Quantity two 2x13 Headers with enough clearance to cleanly and safely stack onto the Raspberry Pi board.
- Circuits for 4 level shifters to more simply add devices regardless of signal values
- A marked area where the Raspberry PI USB and Ethernet Connectors are located to avoid conflicts
- Free 170 Tie Breadboard