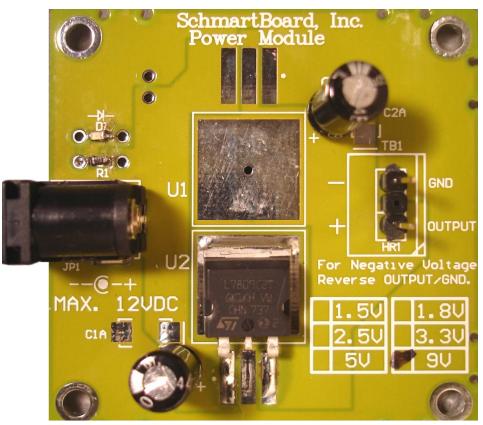

## 9 Volt Populated Single Voltage Regulated Power SchmartModule

9 Volt Populated Single Voltage Regulated Power Module

9 Volt Power Single Voltage Regulated Module: This is a highly stable linear-low-drop voltage regulator. With 12V DC input, output is 9V and provide up to 1A of output peak current. For Negative Voltage: Reverse Output and Ground.