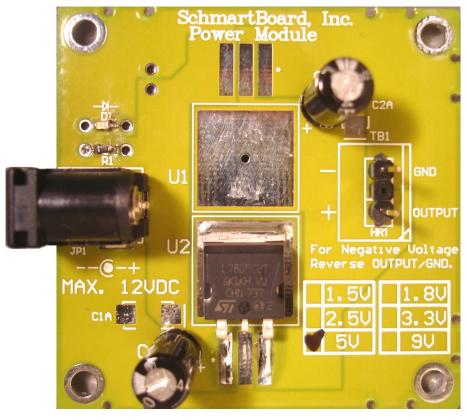

## 5 Volt Populated Single Voltage Regulated Power SchmartModule

5 Volt Populated Single Voltage Regulated Power Module

5 Volt Power Single Voltage Regulated Module: This is a highly stable linear-low-drop voltage regulator. With 12V DC input, output is 5V and provide up to 1A of output peak current. For Negative Voltage: Reverse Output and Ground.

The amperage rating on these modules are based on the component manufacturer's published specifications. Real-world experience, based on our internal tests will vary from these specifications. The amperage is meant to be a peak not sustained amperage. For successful use at a sustained amperage you will want to draw no more than 50-60% of the published peak rating. Heat sinking the regulator may help increase these numbers. Should you see these numbers exceeded, the voltage will drop.