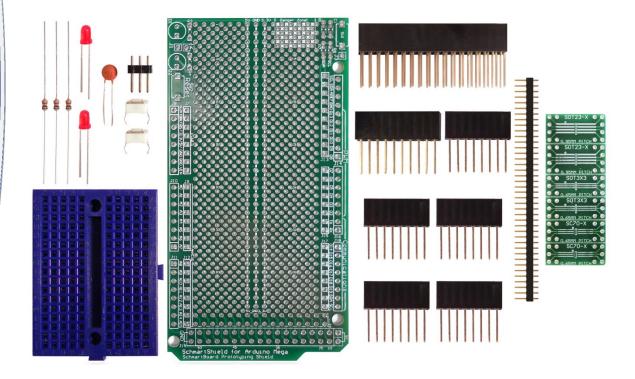

## 206-0001-03 - SchmartBoard | ez SOT 23 & SC70 Arduino Mega Shield Kit

SchmartBoard | ez SOT 23 & SC70 Arduino Mega Shield Kit

Our Arduino Mega Prototyping Shield bundled with our SchmartBoard | ez SOT 23 & SC70 Surface Mount to DIP adapter create an easy, cost effective and versatile way for you to use the latest surface mount components in your Arduino project. Perfect for prototyping circuit using through hole components or adding Schmartboard SMT to DIP adapters to prototype surface mount components. The through hole grid is Schmartboard signature offset that allows greater flexibility than standard through hole boards. Included are all of the required components. We have also included a free 170 tie point breadboard with an adhesive back which can be used to create temporary circuits.