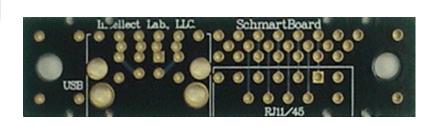

## 201-0108-01 Through RJ 11/45 & USB Board

## Actual Size

0.5" X 2" RJ 11/45 and USB Board

Support 1 RJ11 OR RJ45 connector and 1 USB Type B connector. 8 ground holes are connected a copper plane on the bottom side. This board utilizes Schmartboard's mechanical bridge technology that allows you to connect boards together as needed.